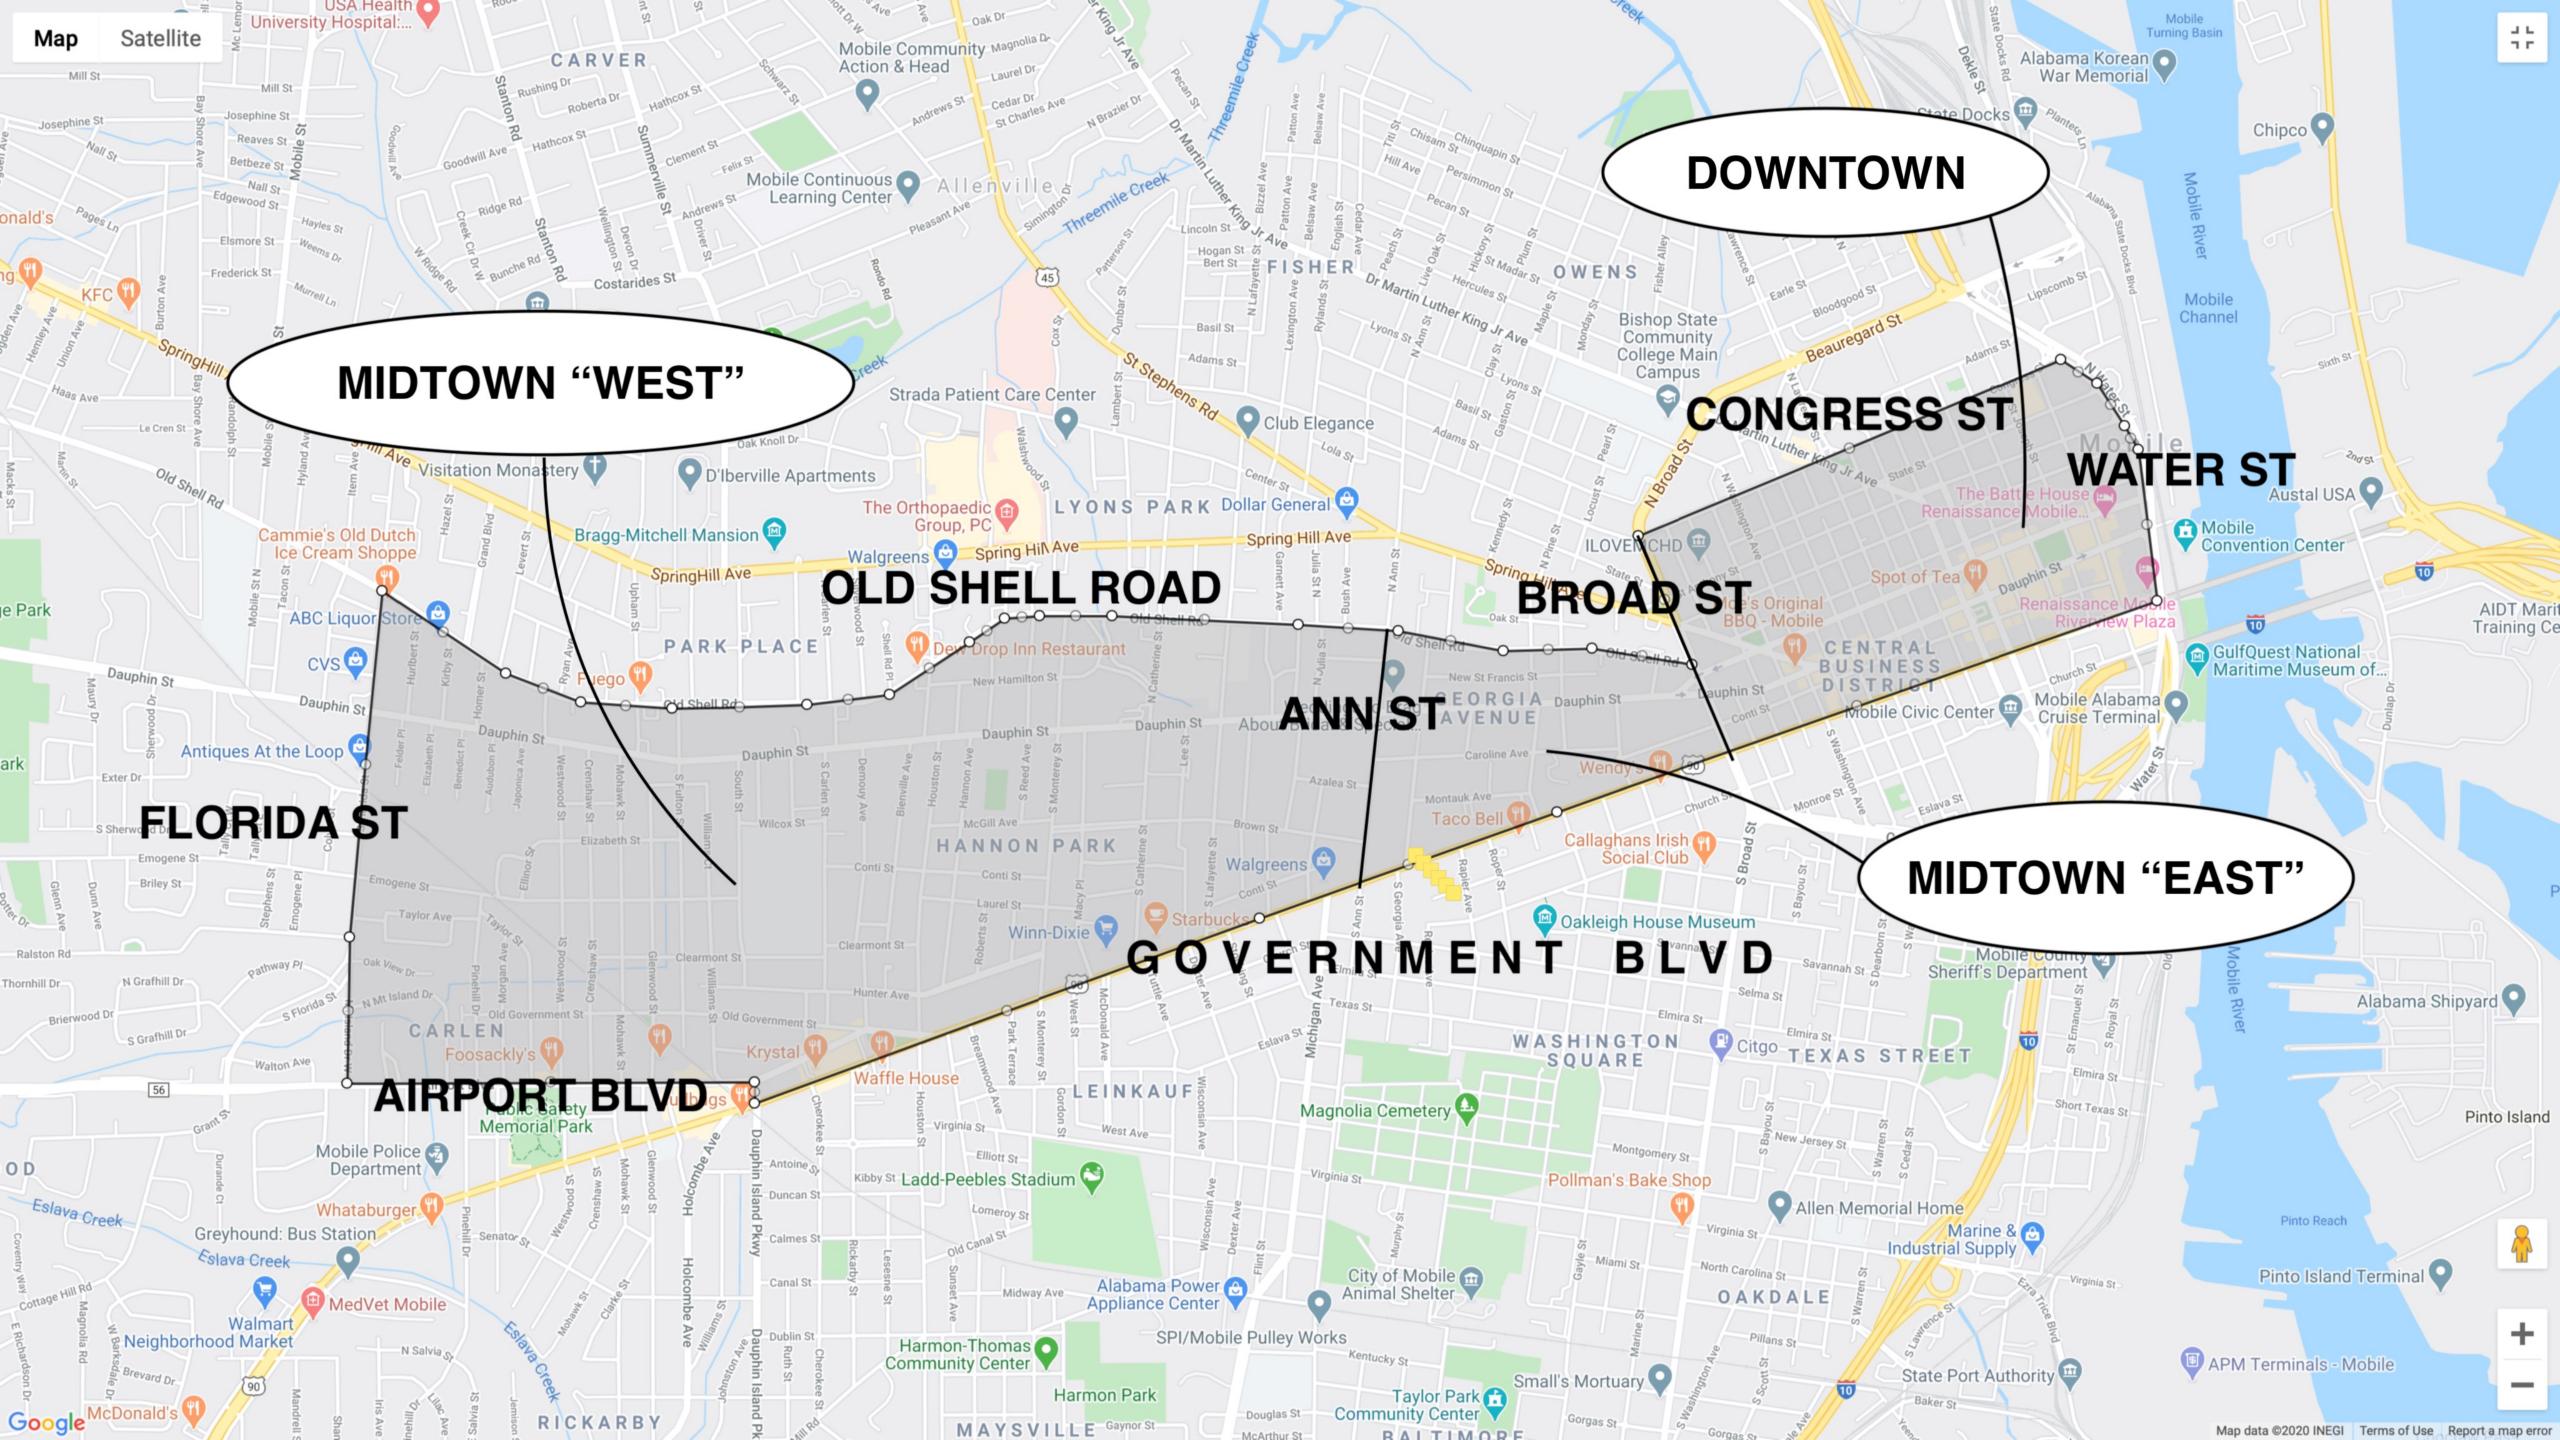

### MIDTOWN WEST

22% African American

- 1% Asian
- 69% Caucasian
- 2% Hispanic
- 0% Jewish
- **0%** Middle Eastern
- 2% Greek
- 1% Scandinavian
- **0%** Native American

### MIDTOWN EAST

2% Asian

33% Caucasian

2% Hispanic

0% Jewish

3% Greek

**1%** Scandinavian

**58%** African American

### DOWNTOWN

- 78% African American
- 1% Asian
- 14% Caucasian
- **3%** Hispanic
- 0% Jewish
- 0% Middle Eastern
- 2% Greek
- 1% Scandinavian
- **0%** Native American